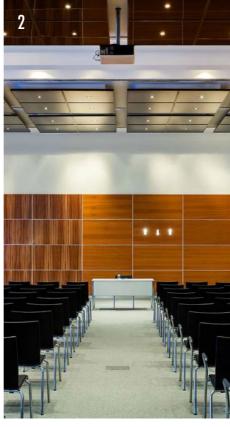

### Cocagne

Theatre setup 400 people | 372 sqm

Cocagne is located on the first floor. Thanks to the height of 4.8 meters and surface of 372 sqm, this room is ideal for large conferences welcoming up to 400 people.

Need a break? There is a separate lobby in front of the room. Here you can relax and enjoy a snack and a drink.

Cocagne can be split in two, creating a surface area of 122 sqm (Cocagne I) and 234 sqm (Cocagne II).