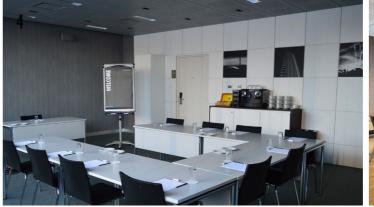

# OUR CONFERENCE ROOMS

Pullman Eindhoven Cocagne has a conference center with 17 modern conference rooms, equipped with natural light, the latest audiovisual equipment, Nespresso coffee and air conditioning.

#### Conference rooms

Various rooms | maximum of 120 people

Pullman Eindhoven Cocagne has 18 fully equipped rooms. Our spaces are very suitable for a training session, meeting, workshop, meeting or product presentation, etcetera.

Some conference rooms can be connected to each other. It allows you to welcome up to 120 guests - in theatre setup - to your event.