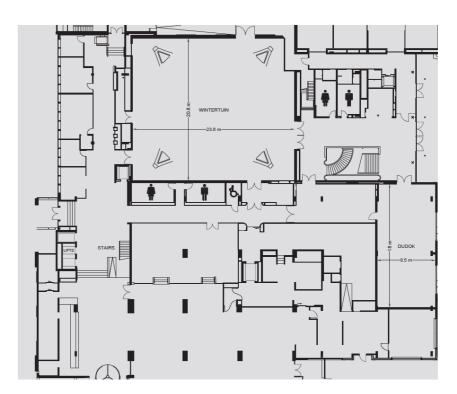

On the ground floor you will find the unique Wintertuin, the 18th hall, suitable for conferences, parties, events and car and product presentations.

Events inspire, motivate and enthuse people. It is a world full of experience. Plus it asks for a lot of preparation prior to the event. It is a true quest for finesse in detail that can be characterized by flexibility in every action.

#### Wintertuin

Dinner setup 250 people | 482 sqm

A walking or sitting down dinner, a drink, company presentation, or teambuilding? On the ground floor of the hotel you will find the beautiful Winter Garden, also referred to as Wintertuin.

The Living Colors in the ceiling of the room create an extremely warm atmosphere in colors that match your event. By means of adjusting the ceiling color and interior we realize the look & feel that you have in mind for your event. The Wintertuin has a separate lobby and entrance.

## Dudok

Buffet setup 80 people | 153 sgm

Dudok is an exclusive space that is ideal for your reception, lunch, drinks or dinner. You will be pampered by us at your desired time.

8 PULLMAN EINDHOVEN COCAGNE
PULLMAN EINDHOVEN COCAGNE

Dudok

| Name room               | Surface | U-setup | Cabaret<br>setup | Theatre setup | Buffet setup |
|-------------------------|---------|---------|------------------|---------------|--------------|
| <ul><li>Dudok</li></ul> | 153 sqm | 36      | 90               | 120           | 90           |