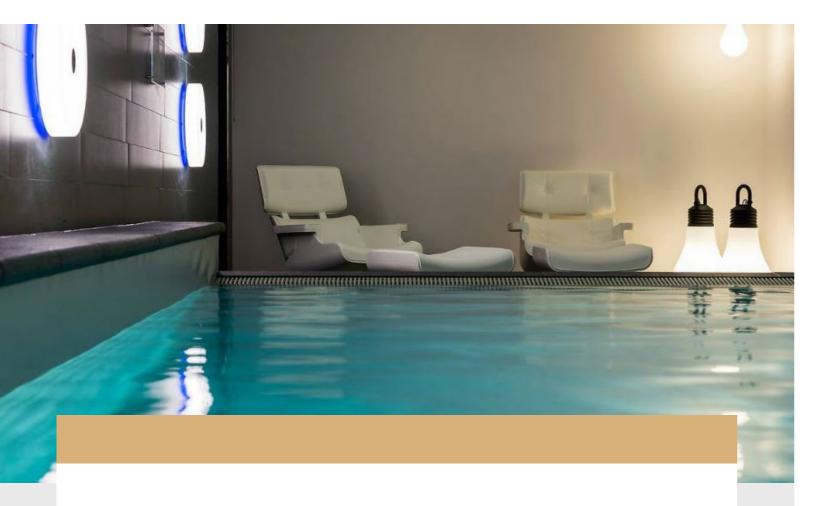

## RELAX & FEEL GOOD

The quality of the environment is just as important as the quality of the care. In the Fit and Spa Lounge you will find various fitness equipment for both cardio and strength training. The luxury Spa offers the cosmopolitan enjoyment of the Finnish sauna, infrared sauna, the experience shower, the swimming pool and the relaxation area. In the Spa Lounge (including saung) swimwear applies as a dress code.

Sothys is a brand that is highly recommended by professionals worldwide. It therefore makes total sense that Pullman Eindhoven Cocagne has teamed up with them. The skin care products, combined with exclusive massage techniques and treatment protocols, provide a wonderful feeling of wellness with every treatment. Sothys offers various face and body treatments during which all the senses are stimulated. Moments of pure enjoy enjoyment and relaxation.

We will gladly tell you more about the numerous and varied possibilities at the Welcome Desk.

Please be aware that during Carnaval 2019, the Fit and Spa Lounge will be closed from 5 pm on Thursday, 28 February 2019 until 5 pm on Friday, 8 March 2019.