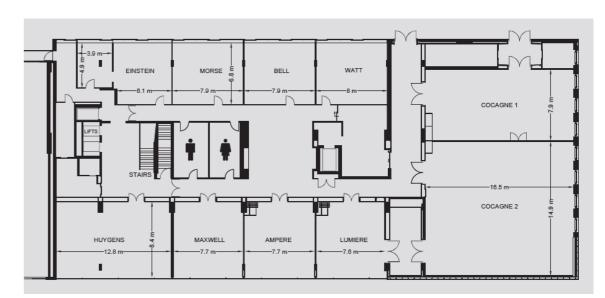

#### Conference rooms

Various rooms | maximum of 120 people

Pullman Eindhoven Cocagne has 18 fully equipped rooms. Our spaces are very suitable for a training session, meeting, workshop, meeting or product presentation, etcetera.

Some conference rooms can be connected to each other. It allows you to welcome up to 120 guests - in theatre setup - to your event.

We are ready to take care of your meeting completely. Our goal: allow you to look back on an extremely successful event. "

- team Business Groups, Meetings & Events -

Conference rooms

| Surface | U-setup                                                                       | Cabaret setup                                                                                                                                                                         | Theatre setup                                                                                                                                                                                                                                                                                                                                                                                                                                                                                                                            |
|---------|-------------------------------------------------------------------------------|---------------------------------------------------------------------------------------------------------------------------------------------------------------------------------------|------------------------------------------------------------------------------------------------------------------------------------------------------------------------------------------------------------------------------------------------------------------------------------------------------------------------------------------------------------------------------------------------------------------------------------------------------------------------------------------------------------------------------------------|
| 107 sqm | 28                                                                            | 50                                                                                                                                                                                    | 60                                                                                                                                                                                                                                                                                                                                                                                                                                                                                                                                       |
| 66 sqm  | 22                                                                            | 30                                                                                                                                                                                    | 50                                                                                                                                                                                                                                                                                                                                                                                                                                                                                                                                       |
| 66 sqm  | 22                                                                            | 30                                                                                                                                                                                    | 50                                                                                                                                                                                                                                                                                                                                                                                                                                                                                                                                       |
| 66 sqm  | 22                                                                            | 30                                                                                                                                                                                    | 50                                                                                                                                                                                                                                                                                                                                                                                                                                                                                                                                       |
| 55 sqm  | 20                                                                            | 30                                                                                                                                                                                    | 45                                                                                                                                                                                                                                                                                                                                                                                                                                                                                                                                       |
| 55 sqm  | 20                                                                            | 30                                                                                                                                                                                    | 45                                                                                                                                                                                                                                                                                                                                                                                                                                                                                                                                       |
| 55 sqm  | 20                                                                            | 30                                                                                                                                                                                    | 45                                                                                                                                                                                                                                                                                                                                                                                                                                                                                                                                       |
| 54 sqm  | 20                                                                            | 30                                                                                                                                                                                    | 45                                                                                                                                                                                                                                                                                                                                                                                                                                                                                                                                       |
| 54 sqm  | 20                                                                            | 30                                                                                                                                                                                    | 45                                                                                                                                                                                                                                                                                                                                                                                                                                                                                                                                       |
| 70 sqm  | 20                                                                            | 30                                                                                                                                                                                    | 45                                                                                                                                                                                                                                                                                                                                                                                                                                                                                                                                       |
| 55 sqm  | 20                                                                            | 30                                                                                                                                                                                    | 45                                                                                                                                                                                                                                                                                                                                                                                                                                                                                                                                       |
| 54 sqm  | 20                                                                            | 30                                                                                                                                                                                    | 45                                                                                                                                                                                                                                                                                                                                                                                                                                                                                                                                       |
| 54 sqm  | 20                                                                            | 30                                                                                                                                                                                    | 45                                                                                                                                                                                                                                                                                                                                                                                                                                                                                                                                       |
|         | 107 sqm 66 sqm 66 sqm 66 sqm 55 sqm 55 sqm 55 sqm 54 sqm 70 sqm 55 sqm 54 sqm | 107 sqm 28 66 sqm 22 66 sqm 22 66 sqm 22 55 sqm 20 55 sqm 20 55 sqm 20 54 sqm 20 54 sqm 20 55 sqm 20 54 sqm 20 55 sqm 20 55 sqm 20 55 sqm 20 56 sqm 20 570 sqm 20 55 sqm 20 55 sqm 20 | 107 sqm       28       50         66 sqm       22       30         66 sqm       22       30         66 sqm       22       30         55 sqm       20       30         55 sqm       20       30         55 sqm       20       30         54 sqm       20       30         54 sqm       20       30         70 sqm       20       30         55 sqm       20       30         54 sqm       20       30 |