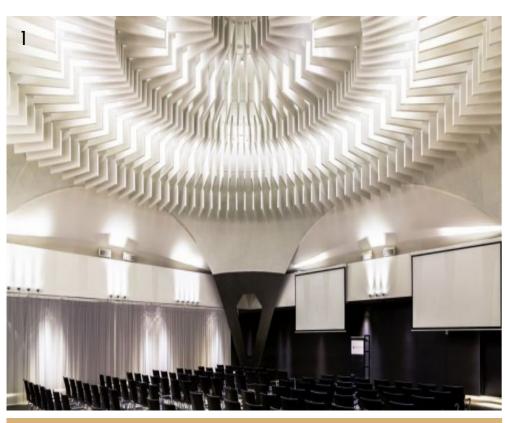

#### Wintertuin

Dinner setup 250 people | 482 sqm

A walking or sitting down dinner, a drink, company presentation, or teambuilding? On the ground floor of the hotel you will find the beautiful Winter Garden, also referred to as Wintertuin.

The Living Colors in the ceiling of the room create an extremely warm atmosphere in colors that match your event. By means of adjusting the ceiling color and interior we realize the look & feel that you have in mind for your event. The Wintertuin has a separate lobby and entrance.

### Cocagne

Theatre setup 400 people | 372 sqm

Cocagne is located on the first floor. Thanks to the height of 4.8 meters and surface of 372 sqm, this room is ideal for large conferences welcoming up to 400 people.