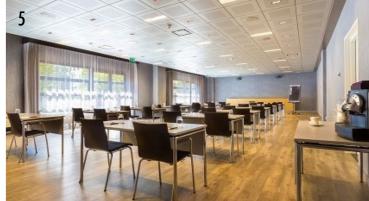

## Dudok

Buffet setup 80 people | 153 sgm

Dudok is an exclusive space that is ideal for your reception, lunch, drinks or dinner. You will be pampered by us at your desired time.

8 PULLMAN EINDHOVEN COCAGNE
PULLMAN EINDHOVEN COCAGNE

Dudok

| Name room               | Surface | U-setup | Cabaret<br>setup | Theatre setup | Buffet setup |
|-------------------------|---------|---------|------------------|---------------|--------------|
| <ul><li>Dudok</li></ul> | 153 sqm | 36      | 90               | 120           | 90           |