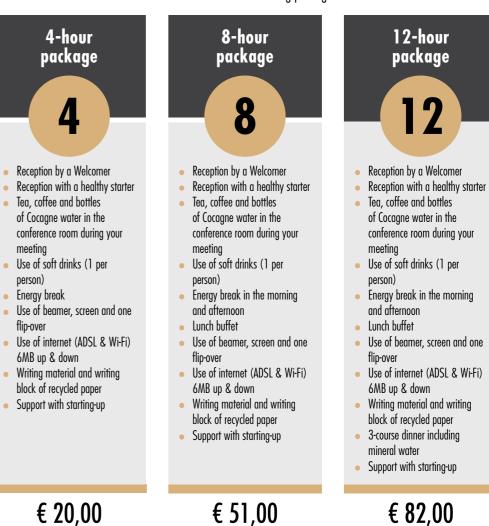

# MEETING PACKAGES

To make your meeting effective, comfortable and relaxed, Pullman offers various meeting packages.

We like to offer trainers something extra, so they can start their meeting in a relaxed way. It starts on arrival: we help you unload, then you can park safely, while we take your materials to the conference room. When you arrive, your cup of coffee is ready and we help you install the room. Starting up was never so easy.\(^1\)

Note: the above prices do not include room rental and apply per person. The prices include VAT and are applicable vor 2019. A clear invoice will be sent after four working days.

<sup>1</sup> This service is free of charge. Please confirm by e-mail that you wish to use it.