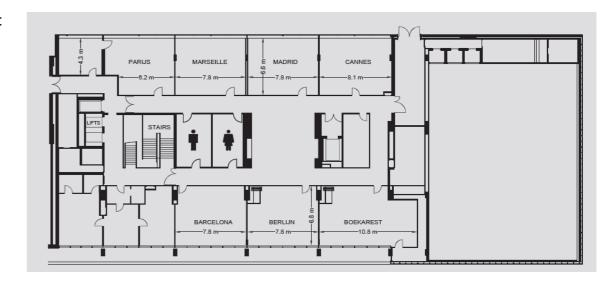

#### Conference rooms

Various rooms | maximum of 120 people

Pullman Eindhoven Cocagne has 18 fully equipped rooms. Our spaces are very suitable for a training session, meeting, workshop, meeting or product presentation, etcetera.

Some conference rooms can be connected to each other. It allows you to welcome up to 120 guests - in theatre setup - to your event.

We are ready to take care of your meeting completely. Our goal: allow you to look back on an extremely successful event. "

- team Business Groups, Meetings & Events -

Conference rooms

| Surface | U-setup                                                                       | Cabaret setup                                                                                                                                                                         | Theatre setup                                                                                                                                                                                                                                                                                                                                                                                                                                                                                                                            |
|---------|-------------------------------------------------------------------------------|---------------------------------------------------------------------------------------------------------------------------------------------------------------------------------------|------------------------------------------------------------------------------------------------------------------------------------------------------------------------------------------------------------------------------------------------------------------------------------------------------------------------------------------------------------------------------------------------------------------------------------------------------------------------------------------------------------------------------------------|
| 107 sqm | 28                                                                            | 50                                                                                                                                                                                    | 60                                                                                                                                                                                                                                                                                                                                                                                                                                                                                                                                       |
| 66 sqm  | 22                                                                            | 30                                                                                                                                                                                    | 50                                                                                                                                                                                                                                                                                                                                                                                                                                                                                                                                       |
| 66 sqm  | 22                                                                            | 30                                                                                                                                                                                    | 50                                                                                                                                                                                                                                                                                                                                                                                                                                                                                                                                       |
| 66 sqm  | 22                                                                            | 30                                                                                                                                                                                    | 50                                                                                                                                                                                                                                                                                                                                                                                                                                                                                                                                       |
| 55 sqm  | 20                                                                            | 30                                                                                                                                                                                    | 45                                                                                                                                                                                                                                                                                                                                                                                                                                                                                                                                       |
| 55 sqm  | 20                                                                            | 30                                                                                                                                                                                    | 45                                                                                                                                                                                                                                                                                                                                                                                                                                                                                                                                       |
| 55 sqm  | 20                                                                            | 30                                                                                                                                                                                    | 45                                                                                                                                                                                                                                                                                                                                                                                                                                                                                                                                       |
| 54 sqm  | 20                                                                            | 30                                                                                                                                                                                    | 45                                                                                                                                                                                                                                                                                                                                                                                                                                                                                                                                       |
| 54 sqm  | 20                                                                            | 30                                                                                                                                                                                    | 45                                                                                                                                                                                                                                                                                                                                                                                                                                                                                                                                       |
| 70 sqm  | 20                                                                            | 30                                                                                                                                                                                    | 45                                                                                                                                                                                                                                                                                                                                                                                                                                                                                                                                       |
| 55 sqm  | 20                                                                            | 30                                                                                                                                                                                    | 45                                                                                                                                                                                                                                                                                                                                                                                                                                                                                                                                       |
| 54 sqm  | 20                                                                            | 30                                                                                                                                                                                    | 45                                                                                                                                                                                                                                                                                                                                                                                                                                                                                                                                       |
| 54 sqm  | 20                                                                            | 30                                                                                                                                                                                    | 45                                                                                                                                                                                                                                                                                                                                                                                                                                                                                                                                       |
|         | 107 sqm 66 sqm 66 sqm 66 sqm 55 sqm 55 sqm 55 sqm 54 sqm 70 sqm 55 sqm 54 sqm | 107 sqm 28 66 sqm 22 66 sqm 22 66 sqm 22 55 sqm 20 55 sqm 20 55 sqm 20 54 sqm 20 54 sqm 20 55 sqm 20 54 sqm 20 55 sqm 20 55 sqm 20 55 sqm 20 56 sqm 20 570 sqm 20 55 sqm 20 55 sqm 20 | 107 sqm       28       50         66 sqm       22       30         66 sqm       22       30         66 sqm       22       30         55 sqm       20       30         55 sqm       20       30         55 sqm       20       30         54 sqm       20       30         54 sqm       20       30         70 sqm       20       30         55 sqm       20       30         54 sqm       20       30 |