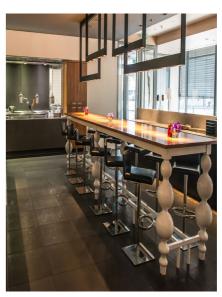

## Restaurant Vestdijk47 and Bar47

The cosmopolitan look with a vintage touch creates a trendsettina interior. At the same time, it feels warm and homely. It is pleasant to stay in Restaurant Vestdiik47 and Bar47. both located in Pullman Eindhoven Cocaane.

The culinary brigade augrantees a wide variety of fresh ingredients, surprising, modern preparations and enchanting creations with the emphasis on French cuisine. All dishes are prepared with passion and utmost attention for your wishes. The possibilities are endless.

Restaurant Vestdiik47 has a spacious Vinoteca with exquisite wines and a Trésor Digestif.

Our opening hours:

Breakfast Monday-Friday // 06:30-10:30 Saturday // 06:30-11:00 Sunday & Holidays // 06:30-11:00

Restaurant Vestdijk47 Monday-Friday // 12:00-22:00 Saturday // 17:30-22:00 Sunday // Closed

Of course, you can always order from the barmenu in Bar47.

We hope to see you very soon for a delicious daily menu or à la carte dish. The choice is varied, the taste experience sublime. We move along in the seasons and create a suitable atmosphere. Every season again. Bon appétit!