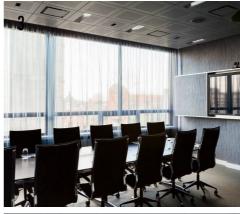

## **Executive Boardrooms**

Boardroom setup 12 people | 65 and 72 sqm

Are you looking for a meeting room for a smaller group? Pullman Eindhoven Cocagne has two Executive Boardrooms. They are ideal for meetings and meetings with a private character of up to 12 people.

The Executive Boardroom offers you various hightech facilities. Organizing a videoconference or giving a presentation on a 65 inch touch screen? Everything is possible. The boardrooms also have a separate reception area.